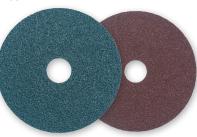

#### **RESIN FIBRE DISCS**

- C-PRIME PLUS offers improvement in abrasive grain manufacturing technology that results in a much finer crystalized structure. The unique mineral structure provides resin fibre discs with longer life and more aggressive grains in addition to improved self-sharpening features compared to traditional ceramic products.
- New Ceramic grain improvements include a higher metal removal rate at faster cutting speeds with a low grinding temperature and less friction.

10814

 A-SOLID Blue fired Aluminum oxide grain electrostatically coated to a medium duty vulcanized fibre backing. The high performance grain provides sharp cutting points with long life, high stock removal and cooler cutting.

• Z-SOLID has high concentration of Zirconia grain as well as heat treated Aluminum Oxide grain. Z-SOLID grain will achieve twice the cutting action of other premium AO discs.

10929

10918